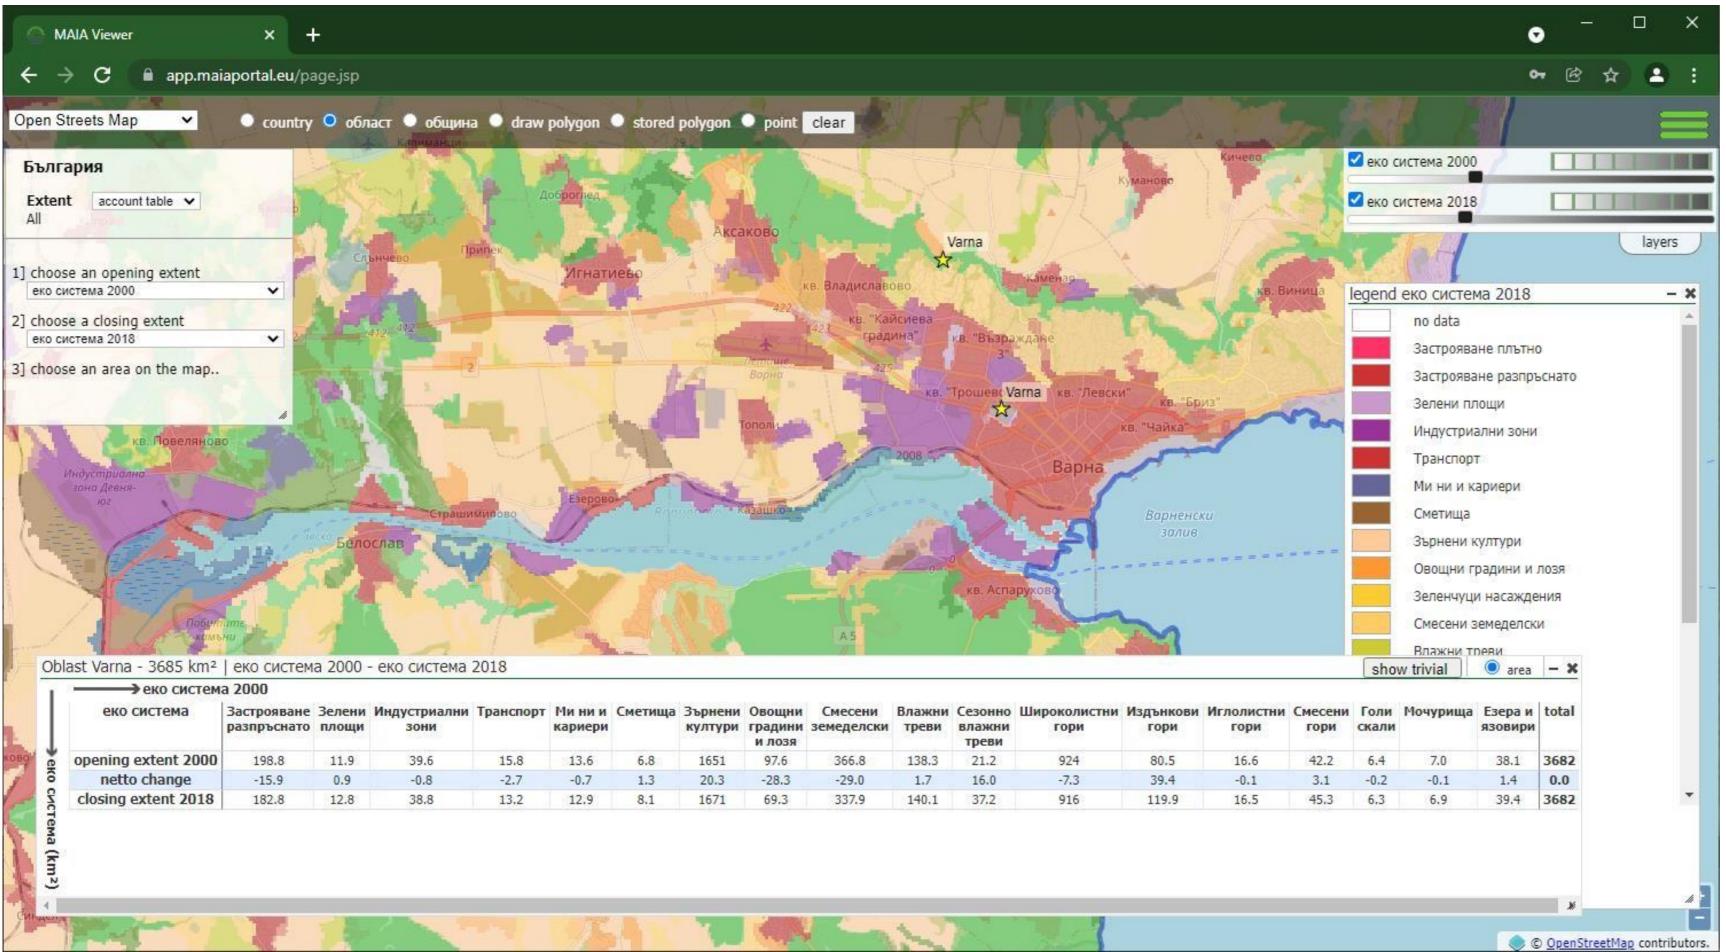

## MAIA Viewer

The MAIA viewer provides online analysis and reporting of Ecosystem Accounts.

Eco system types 2000 and 2018 compared to each other in Bulgaria

Extent breakdown matrix for land cover 2015-2019 in the community of Oslo (Norway)