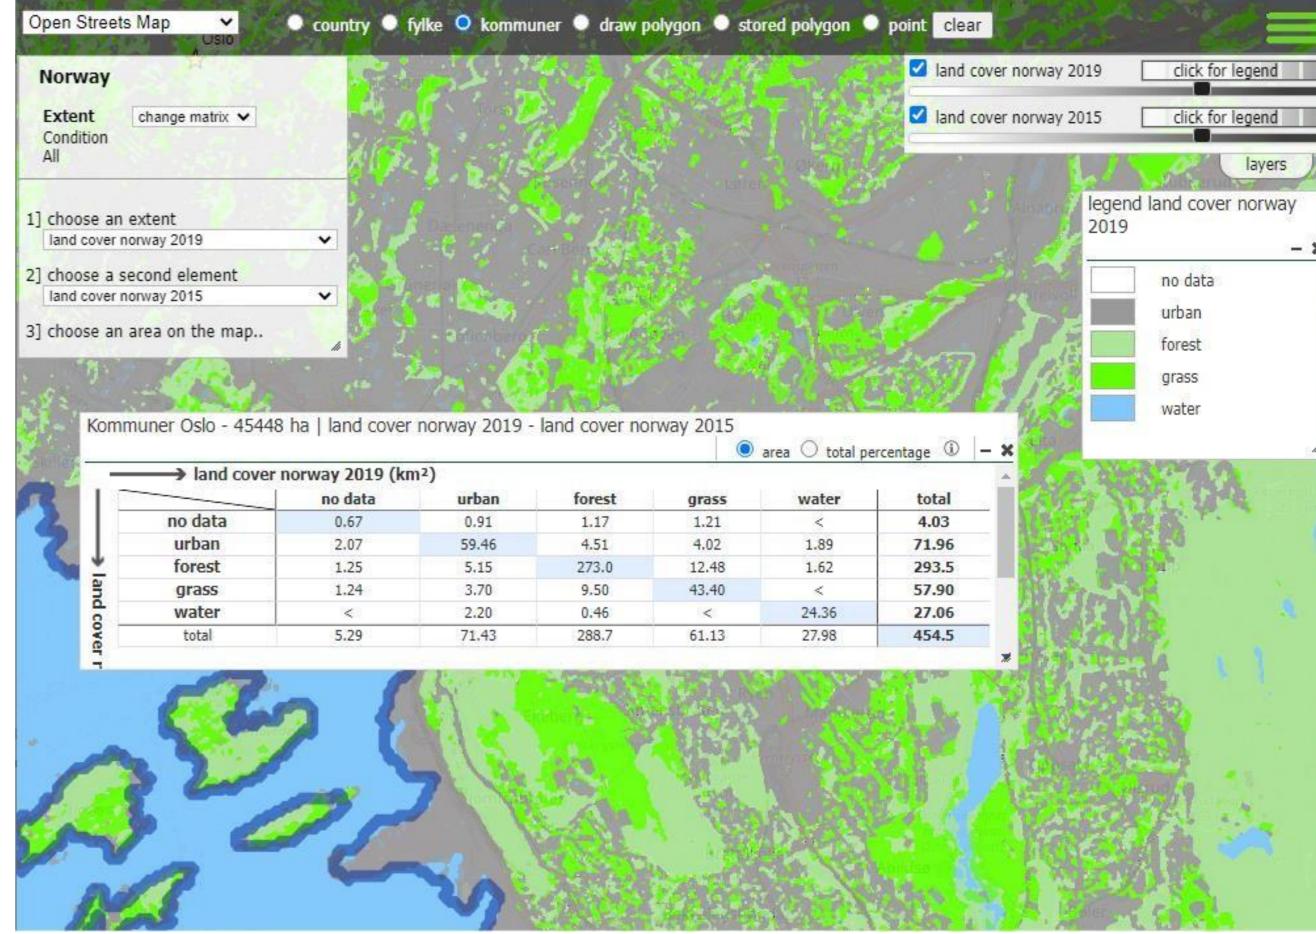

## MAIA Viewer

The MAIA viewer provides online analysis and reporting of Ecosystem Accounts.

Eco system types 2000 and 2018 compared to each other in Bulgaria

Extent breakdown matrix for land cover 2015-2019 in the community of Oslo (Norway)