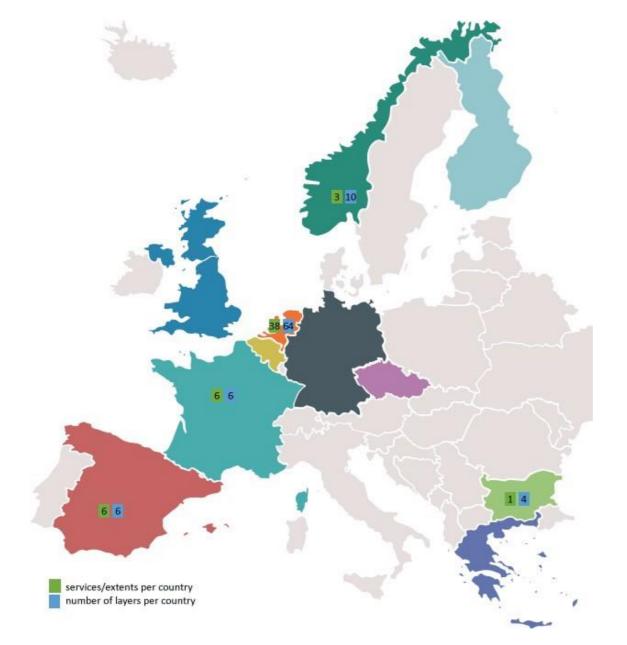

Histogram chart for eco system types in the province of Gelderland (Netherlands)

Account table for floriculture productivity 2015-2018 in the community of Lisse (Netherlands)

Ecosystem Accounts can be analyzed and viewed. Histograms, change matrices and extent accounts can be produced in seconds for predefined areas, like provinces or communities or for custom polygons.