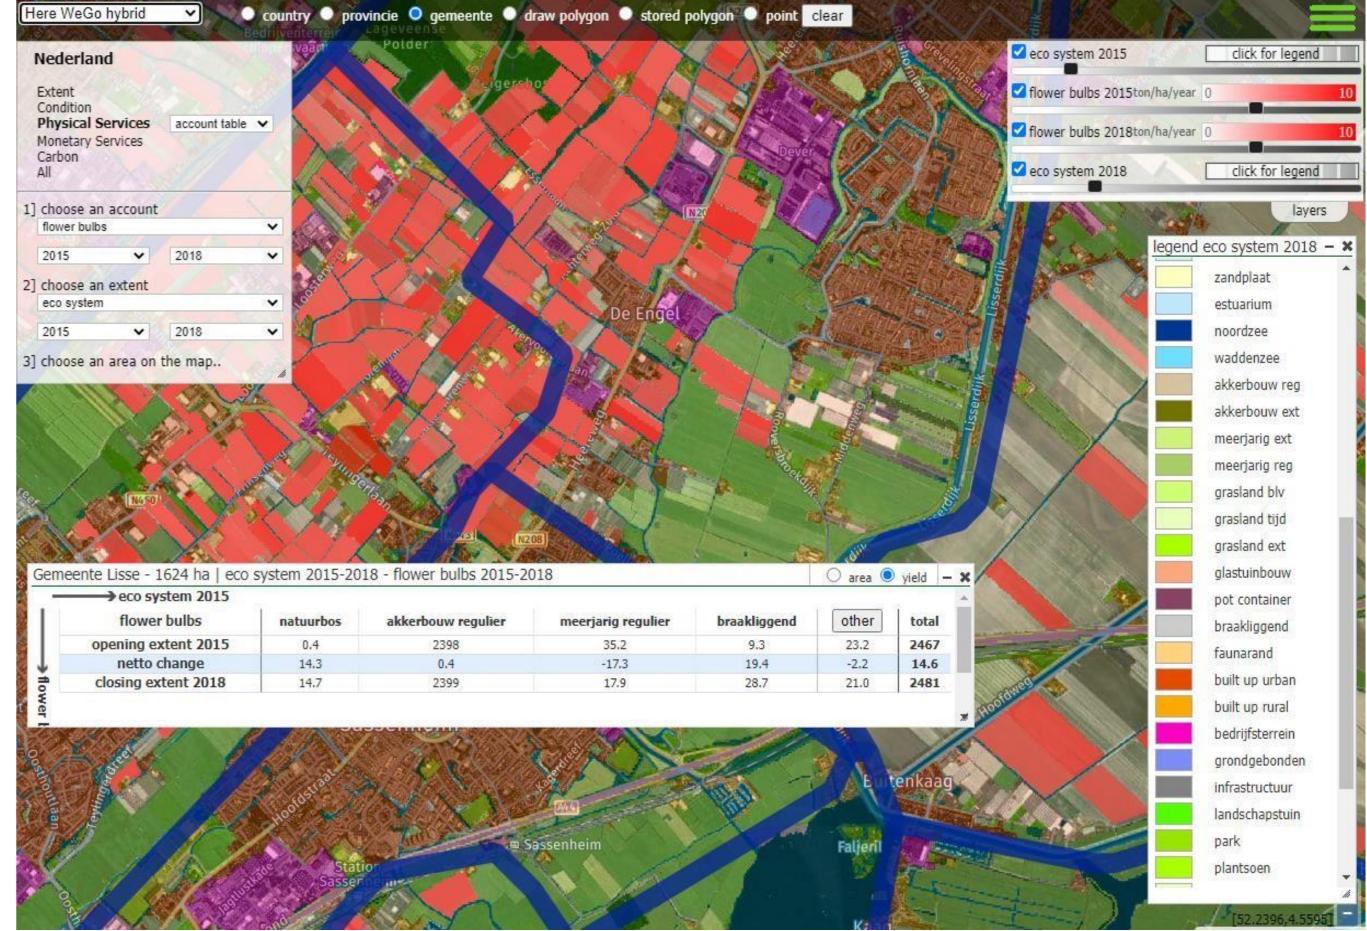

Histogram chart for eco system types in the province of Gelderland (Netherlands)

Account table for floriculture productivity 2015-2018 in the community of Lisse (Netherlands)

Ecosystem Accounts can be analyzed and viewed. Histograms, change matrices and extent accounts can be produced in seconds for predefined areas, like provinces or communities or for custom polygons.