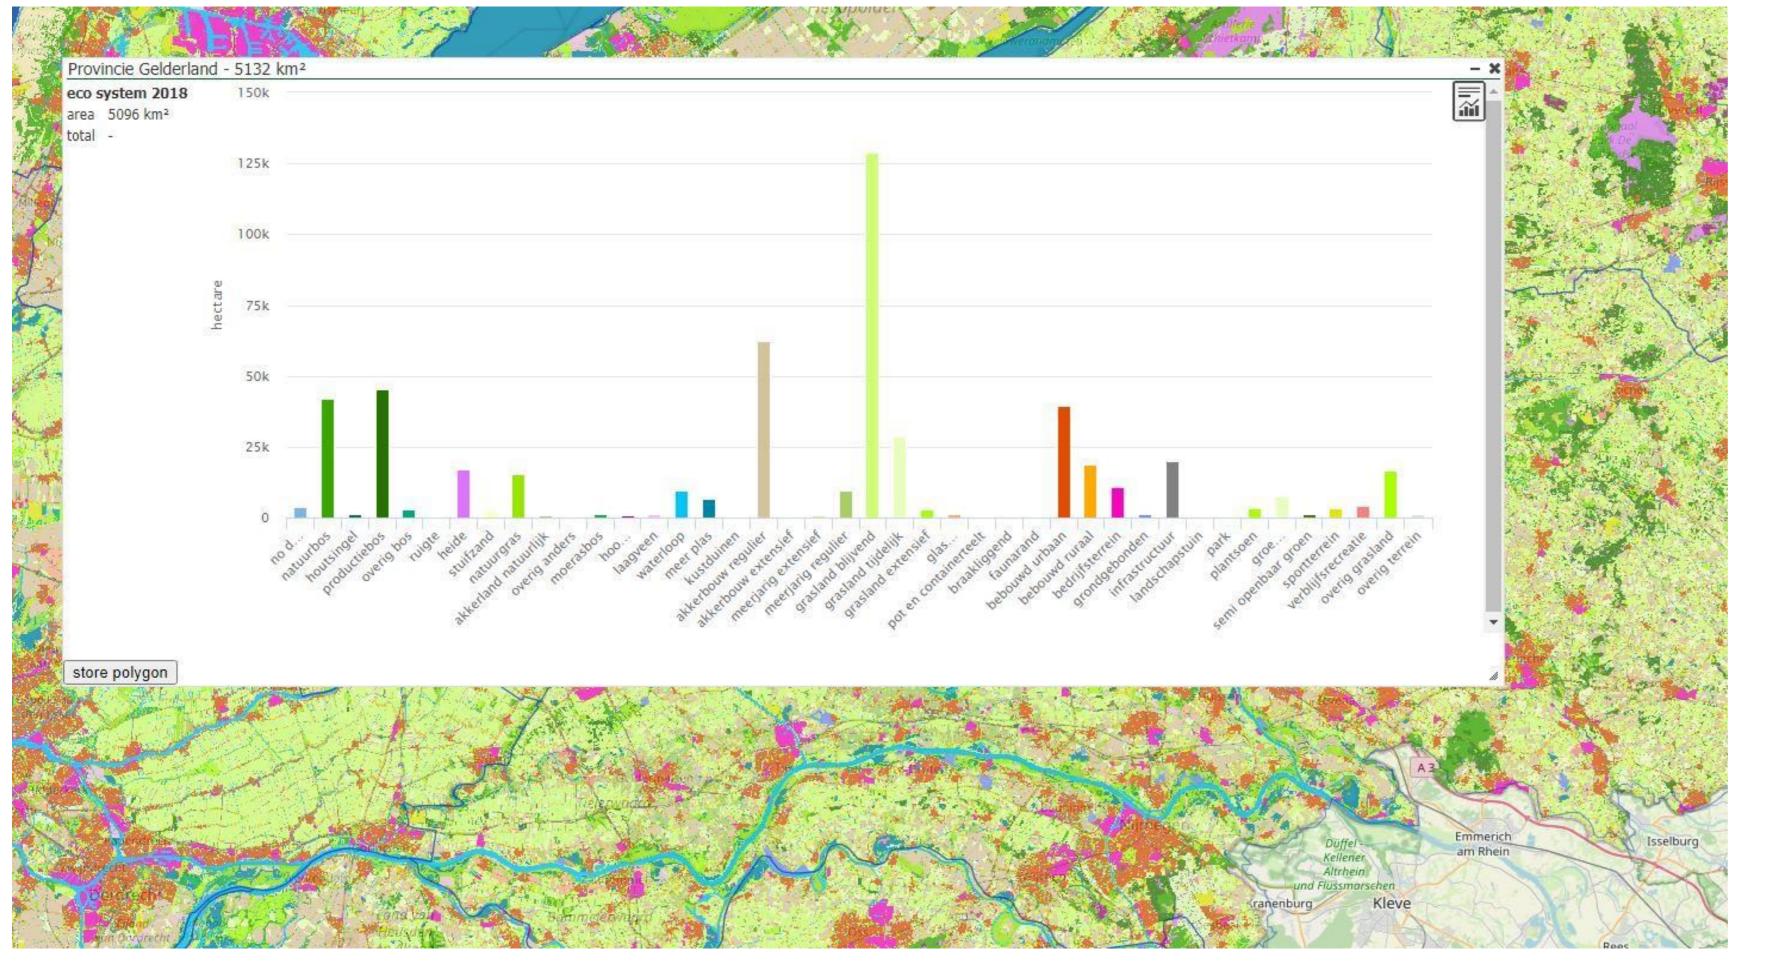

Histogram chart for eco system types in the province of Gelderland (Netherlands)

Account table for floriculture productivity 2015-2018 in the community of Lisse (Netherlands)

Ecosystem Accounts can be analyzed and viewed. Histograms, change matrices and extent accounts can be produced in seconds for predefined areas, like provinces or communities or for custom polygons.